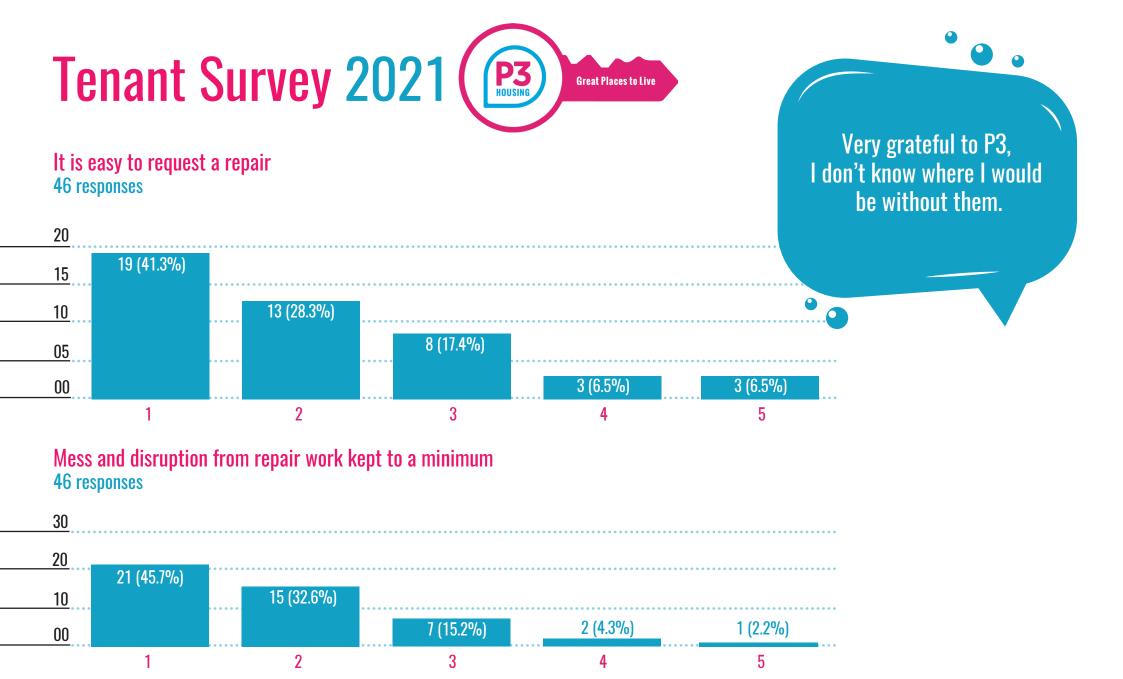

### The tenancy handbook is a really useful guide

46 responses

00

46 responses

Survey response scale: 1 = Strongly agree to 5 = Strongly disagree

5

Survey response scale: 1 = Strongly agree to 5 = Strongly disagree