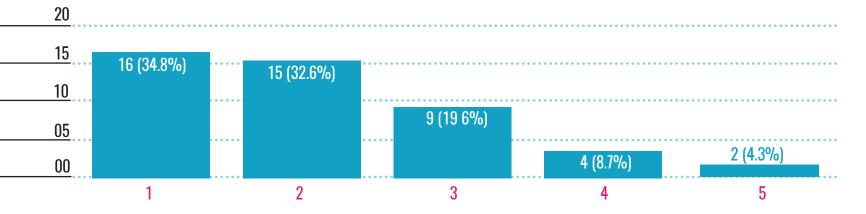

Survey response scale: 1 = Strongly agree to 5 = Strongly disagree

5

Survey response scale: 1 = Strongly agree to 5 = Strongly disagree