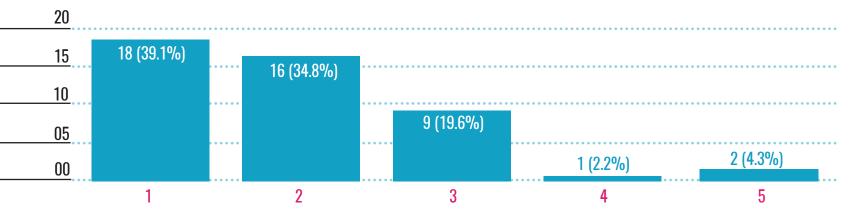

### The tenancy handbook is a really useful guide

46 responses

00

46 responses

Survey response scale: 1 = Strongly agree to 5 = Strongly disagree

5

Survey response scale: 1 = Strongly agree to 5 = Strongly disagree