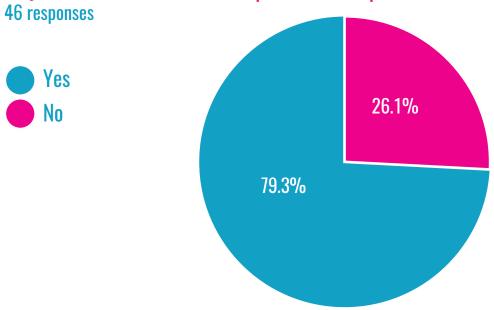

# Tenant Survey 2021 (P3)

Would you like to be part of out tenant participation steering group?

Would you like to know more about being involved in improving our services?

Survey response scale: 1 = Strongly agree to 5 = Strongly disagree