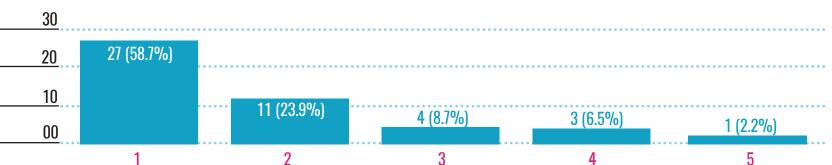

Survey response scale: 1 = Strongly agree to 5 = Strongly disagree

5

Survey response scale: 1 = Strongly agree to 5 = Strongly disagree