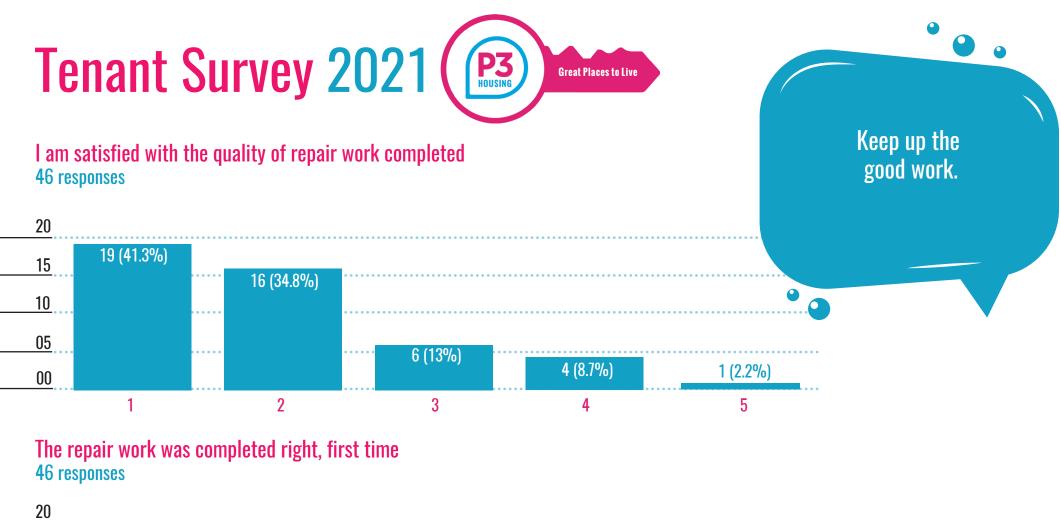

### Tenant Survey 2021 **Great Places to Live** Thanks to the team at the I am happy with the standard of my accommodation Gloucester ABS, they have 46 responses been great. 20 18 (39.1%) 15 15 (32.6%) 10 05 5 (10.9%) 4 (8.7%) 4 (8.7%) 00