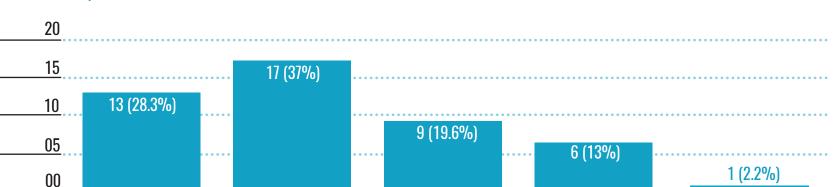

Survey response scale: 1 = Strongly agree to 5 = Strongly disagree

5

Survey response scale: 1 = Strongly agree to 5 = Strongly disagree