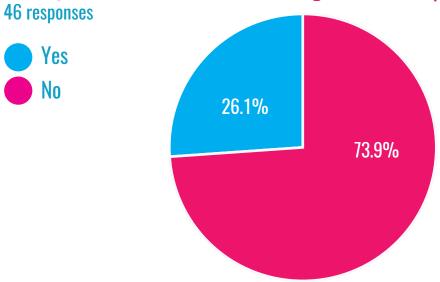

# Tenant Survey 2021 (P3)

Would you like to be part of out tenant participation steering group?

Would you like to know more about being involved in improving our services?

Survey response scale: 1 = Strongly agree to 5 = Strongly disagree