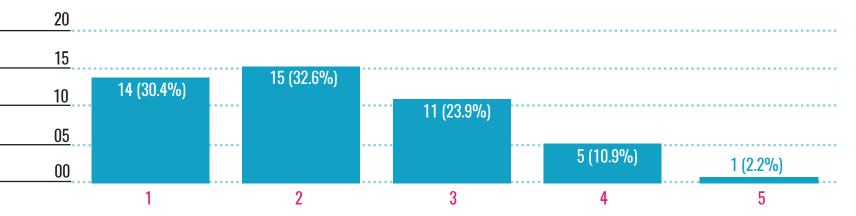

### Tenant Survey 2021 **Great Places to Live** So far everything has been P3 Housing listens to my views and does something about them great and I have received a 46 responses brilliant service from P3. 20 15 18 (39.1%) 15 (32.6%) 10 9 (19.6%) 05 2 (4.3%) 2 (4.3%) 00 I am confident to make a complaint 46 responses

Survey response scale: 1 = Strongly agree to 5 = Strongly disagree

5

Survey response scale: 1 = Strongly agree to 5 = Strongly disagree