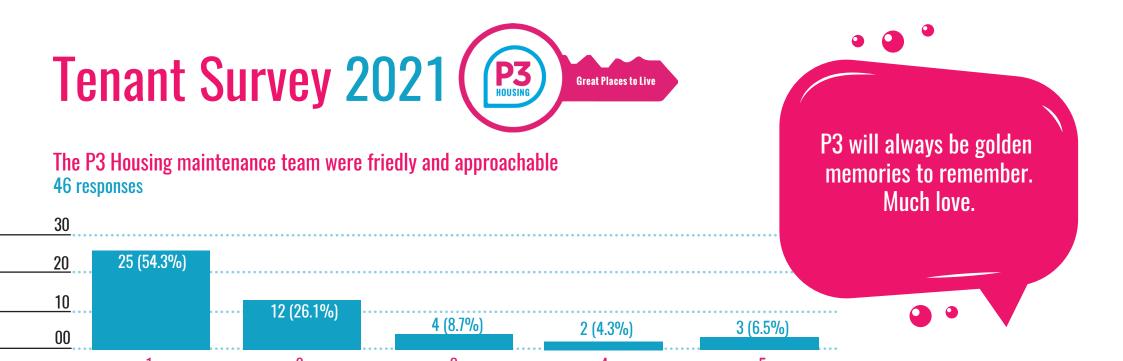

## Tenant Survey 2021

5 (10.9%)

2 (4.3%)

46 responses

It's just great to have a roof over my head. Ongoing support is good as well. Workers are fantasic and have helped me a great deal.