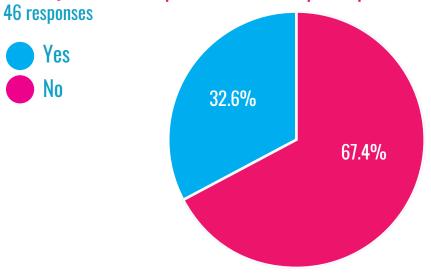

# Tenant Survey 2021 (P3)

Would you like to be part of out tenant participation steering group?

Would you like to know more about being involved in improving our services?

Survey response scale: 1 = Strongly agree to 5 = Strongly disagree