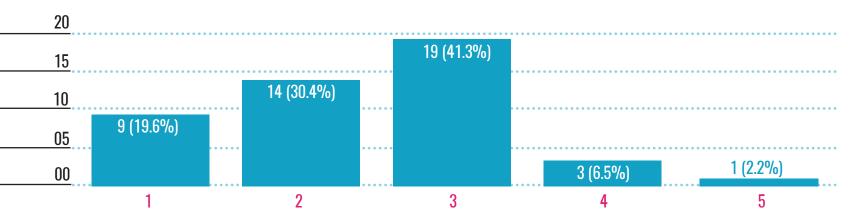

### The overall quality of where I live is excellent

46 responses

00

3 (6.5%)

Survey response scale: 1 = Strongly agree to 5 = Strongly disagree

5

Survey response scale: 1 = Strongly agree to 5 = Strongly disagree