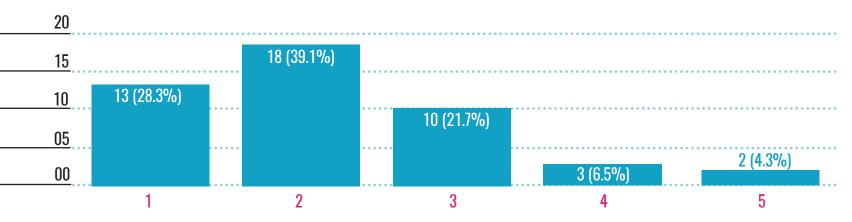

### Tenant Survey 2021 **Great Places to Live** Thanks to the team at the I am happy with the standard of my accommodation Gloucester ABS, they have 46 responses been great. 20 18 (39.1%) 15 15 (32.6%) 10 05 5 (10.9%) 4 (8.7%) 4 (8.7%) 00

Survey response scale: 1 = Strongly agree to 5 = Strongly disagree

5

Survey response scale: 1 = Strongly agree to 5 = Strongly disagree