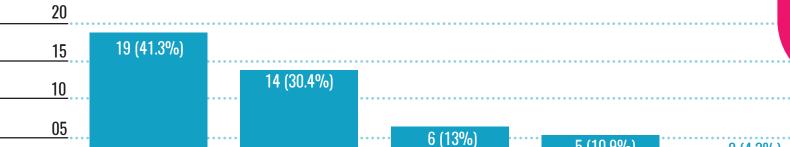

# Tenant Survey 2021 | Like my neighbourhood 46 responses | So far everything has been great and I have received a brillant service from P3.

Survey response scale: 1 = Strongly agree to 5 = Strongly disagree

5

Survey response scale: 1 = Strongly agree to 5 = Strongly disagree