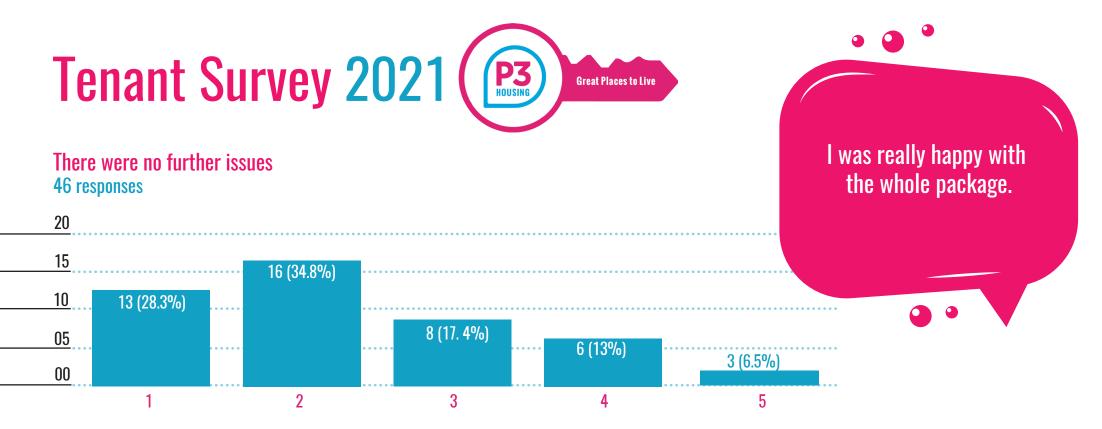

Survey response scale: 1 = Strongly agree to 5 = Strongly disagree

5

Survey response scale: 1 = Strongly agree to 5 = Strongly disagree