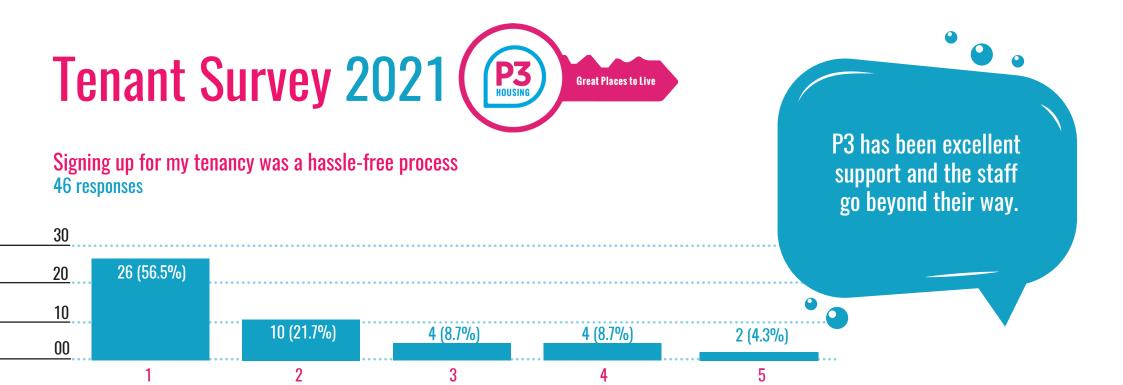

## Tenant Survey 2021

5 (10.9%)

2 (4.3%)

46 responses

It's just great to have a roof over my head. Ongoing support is good as well. Workers are fantasic and have helped me a great deal.

Survey response scale: 1 = Strongly agree to 5 = Strongly disagree

5

Survey response scale: 1 = Strongly agree to 5 = Strongly disagree