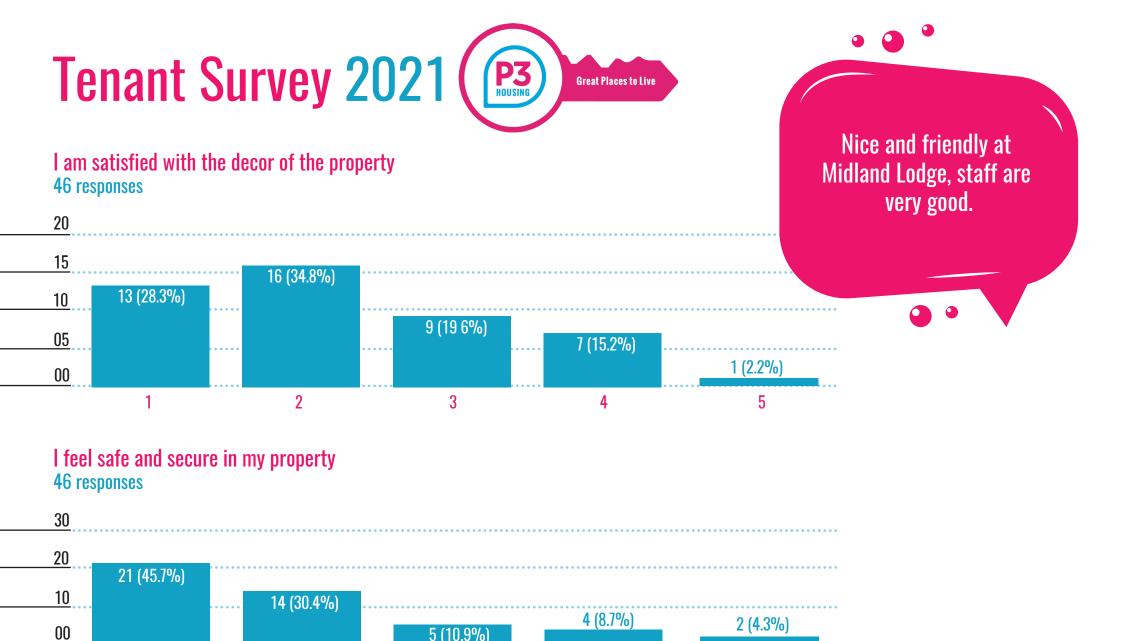

### The overall quality of where I live is excellent

46 responses

00

3 (6.5%)

Survey response scale: 1 = Strongly agree to 5 = Strongly disagree

5

Survey response scale: 1 = Strongly agree to 5 = Strongly disagree